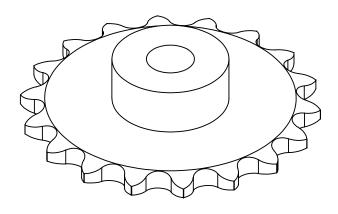

## **Part Description:**

For #25 - 1/4" Pitch Roller Chain in Delrin

Dimensions are in inches Tolerances:
Unless Explicitly Stated
Assume ± 0.015

PROPRIETARY AND CONFIDENTIAL:

THE INFORMATION CONTAINED IN THIS DRAWING IS THE SOLE PROPERTY OF PUTNAM PRECISION MOLDING. ANY REPRODUCTION IN PART OR AS A WHOLE WITHOUT THE WRITTEN PERMISSION OF PUTNAM PRECISION MOLDING IS PROHIBITED. INFORMATION IN THIS DRAWING IS PROVIDED FOR REFERENCE ONLY.