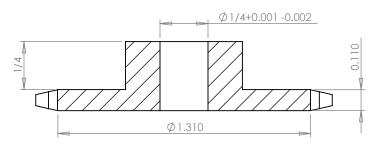

## **SECTION A-A**

## **Part Description:**

For #25 - 1/4" Pitch Roller Chain in Delrin

Dimensions are in inches Tolerances:
Unless Explicitly Stated
Assume ± 0.015

PROPRIETARY AND CONFIDENTIAL:

THE INFORMATION CONTAINED IN THIS DRAWING IS THE SOLE PROPERTY OF PUTNAM PRECISION MOLDING. ANY REPRODUCTION IN PART OR AS A WHOLE WITHOUT THE WRITTEN PERMISSION OF PUTNAM PRECISION MOLDING IS PROHIBITED. INFORMATION IN THIS DRAWING IS PROVIDED FOR REFERENCE ONLY.