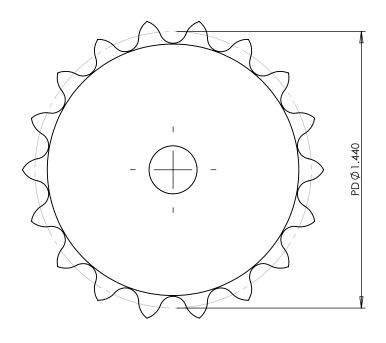

## **Part Description:**

For #25 - 1/4" Pitch Roller Chain in Delrin

Dimensions are in inches Tolerances:
Unless Explicitly Stated
Assume ± 0.015

PROPRIETARY AND CONFIDENTIAL:

THE INFORMATION CONTAINED IN THIS DRAWING IS THE SOLE PROPERTY OF PUTNAM PRECISION MOLDING. ANY REPRODUCTION IN PART OR AS A WHOLE WITHOUT THE WRITTEN PERMISSION OF PUTNAM PRECISION MOLDING IS PROHIBITED. INFORMATION IN THIS DRAWING IS PROVIDED FOR REFERENCE ONLY.