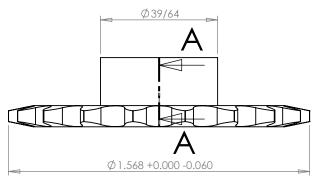

## **Part Description:**

For #25 - 1/4" Pitch Roller Chain in Delrin

Dimensions are in inches Tolerances:
Unless Explicitly Stated
Assume ± 0.015

PROPRIETARY AND CONFIDENTIAL:

THE INFORMATION CONTAINED IN THIS DRAWING IS THE SOLE PROPERTY OF PUTNAM PRECISION MOLDING. ANY REPRODUCTION IN PART OR AS A WHOLE WITHOUT THE WRITTEN PERMISSION OF PUTNAM PRECISION MOLDING IS PROHIBITED. INFORMATION IN THIS DRAWING IS PROVIDED FOR REFERENCE ONLY.